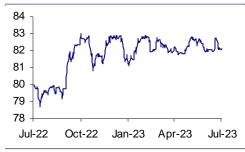

#### Economy, Money & Banking

Jul-20

Jul-21

| Forex Rate     | Last  | % Chg     | % <b>MTD</b> | % YTD     |
|----------------|-------|-----------|--------------|-----------|
| INR~USD        | 82.1  | (0.1)     | (0.1)        | 0.8       |
| INR~EUR        | 92.2  | 0.1       | (3.5)        | (4.4)     |
| INR~GBP        | 106.3 | 1.1       | (2.5)        | (6.4)     |
| Bond Market    | Last  | Chg (bps) | MTD (bps)    | YTD (bps) |
| 10 Year Bond   | 7.1   | 2         | (4)          | (25)      |
| Interbank call | 6.2   | -         | 20           | (10)      |

#### **INR/USD**

Source: Bloomberg