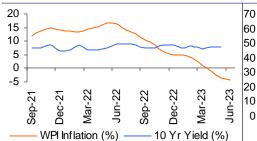

ond   | 7.1   | 2         | (4)          | (25)      |
| Interbank call | 6.2   | -         | 20           | (10)      |

Jul-22

#### **Commodities Update**

Jul-22

| Commodities       | Last   | % Chg | % MTD | % YTD  |
|-------------------|--------|-------|-------|--------|
| Gold (\$/Ounce)   | 1,979  | 0.1   | 3.1   | 8.5    |
| Crude Oil (\$/Bl) | 75     | (0.2) | 6.4   | (5.3)  |
| Aluminium (\$/t)  | 2,143  | (0.6) | 1.5   | (8.8)  |
| Copper (\$/t)     | 8,402  | (0.5) | 1.0   | 0.4    |
| Zinc (\$/t)       | 2,345  | (1.4) | (1.6) | (21.9) |
| Lead (\$/t)       | 2,075  | (0.3) | (3.2) | (11.2) |
| Nickel (\$/t)     | 20,661 | (0.9) | 1.5   | (30.9) |
|                   |        |       |       |        |

#### **INR/USD**



Source: Bloomberg

#### Inflation vs 10 year yield



Gold and silver prices (USD/Tr.Oz)







#### 90 -

110

Crude prices (USD/barrel)



#### NSE volatility index (%)



Source: Bloomberg



| CMP                   | : INR 943             |
|-----------------------|-----------------------|
| Reco                  | : BUY \leftrightarrow |
| Target Price          | : INR 1,222 🛧         |
| Target Price Change   | : 7%                  |
| Target Sep 24 P/E (X) | : 32                  |
| EPS Change F24/25     | : No Change           |

Biplab Debbarma, CFA

+91 22 6911 3418 biplab.debbarma@antiquelimited.com

#### Market data

| Sensex              |          | :     | 67,097   |
|---------------------|----------|-------|----------|
| Sector              |          | :     | Textiles |
| Market Cap (INR b   | on)      | :     | 105.4