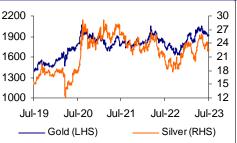

| (25)      |
| Interbank call | 6.2   | -         | 20           | (10)      |

Jul-22

#### **Commodities Update**

Jul-22

| Commodities       | Last   | % Chg | % MTD | % YTD  |
|-------------------|--------|-------|-------|--------|
| Gold (\$/Ounce)   | 1,979  | 0.1   | 3.1   | 8.5    |
| Crude Oil (\$/Bl) | 75     | (0.2) | 6.4   | (5.3)  |
| Aluminium (\$/t)  | 2,143  | (0.6) | 1.5   | (8.8)  |
| Copper (\$/t)     | 8,402  | (0.5) | 1.0   | 0.4    |
| Zinc (\$/t)       | 2,345  | (1.4) | (1.6) | (21.9) |
| Lead (\$/t)       | 2,075  | (0.3) | (3.2) | (11.2) |
| Nickel (\$/t)     | 20,661 | (0.9) | 1.5   | (30.9) |
|                   |        |       |       |        |

#### **INR/USD**



Source: Bloomberg

#### Inflation vs 10 year yield



Gold and silver prices (USD/Tr.Oz)







#### 90 -

110

Crude prices (USD/barrel)



#### NSE volatility index (%)



Source: Bloomberg



| CMP                   | : INR 943             |
|-----------------------|-----------------------|
| Reco                  | : BUY \leftrightarrow |
| Target Price          | : INR 1,222 🛧         |
| Target Price Change   | : 7%                  |
| Target Sep 24 P/E (X) | : 32                  |
| EPS Change F24/25     | : No Change           |

Biplab Debbarma, CFA

+91 22 6911 3418 biplab.debbarma@antiquelimited.com

#### Market data

| Sensex              |          | :     | 67,097   |
|---------------------|----------|-------|----------|
| Sector              |          | :     | Textiles |
| Market Cap (INR b   | on)      | :     | 105.4    |
| Market Cap (USD     | bn)      |