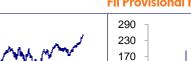

## **Market Snapshot**

| Marker Snapsna                                                                                          | זכ           |                                                                         |                                                            |
|---------------------------------------------------------------------------------------------------------|--------------|-------------------------------------------------------------------------|------------------------------------------------------------|
| Global Indices                                                                                          | Closing      | % Chg                                                                   | % YTD                                                      |
| Dow Jones                                                                                               | 35,061       | 0.3                                                                     | 5.8                                                        |
| NASDAQ                                                                                                  | 14,358       | 0.0                                                                     | 37.2                                                       |
| FTSE                                                                                                    | 7,588        | 1.8                                                                     | 1.8                                                        |
| CAC                                                                                                     | 7,327        | 0.1                                                                     | 13.2                                                       |
| DAX                                                                                                     | 16,109       | (0.1)                                                                   | 15.7                                                       |
| Russia                                                                                                  | 1,015        | (1.0)                                                                   | 4.6                                                        |
| Bovespa                                                                                                 | 117,552      | (0.2)                                                                   | 7.1                                                        |
| Nikkei                                                                                                  | 32,896       | 1.2                                                                     | 26.1                                                       |
| Hang Seng                                                                                               | 18,952       | (0.3)                                                                   | (4.2)                                                      |
| Shanghai Composite                                                                                      | 3,199        | 0.0                                                                     | 3.5                                                        |
| Indian Indices                                                                                          | Closing      | % Chg                                                                   | % YTD                                                      |
| Sensex                                                                                                  | 67,097       | 0.5                                                                     | 10.3                                                       |
| Nifty                                                                                                   | 19,833       | 0.4                                                                     | 9.5                                                        |
| MSCI India                                                                                              | 831          | 0.3                                                                     | 7.8                                                        |
| CNX Midcap                                                                                              | 36,839       | 0.7                                                                     | 16.9                                                       |
| BSE Smallcap                                                                                            | 34,036       | 0.6                                                                     | 17.7                                                       |
| Flows (USD mn)                                                                                          | Prev. Day MT |                                                                         |                                                            |
| FII                                                                                                     |              | 308                                                                     | 3,057                                                      |
| Provisional flows                                                                                       |              |                                                                         | (USD mn)                                                   |
| FIIs                                                                                                    |              |                                                                         | 142                                                        |
| Local                                                                                                   |              |                                                                         | (260)                                                      |
|                                                                                                         |              | _                                                                       |                                                            |
| Volumes                                                                                                 | USI          | D bn                                                                    | % Chg                                                      |
| Cash (NSE + BSE)                                                                                        |              | 8.7                                                                     | (12.3)                                                     |
| F&O (net)                                                                                               | 3,1          | 62.4                                                                    | (42.4)                                                     |
| FII F&O                                                                                                 | Stock        | Fut                                                                     | Index Fut                                                  |
| NL-1 (¢)                                                                                                |              |                                                                         |                                                            |
| Net (\$ mn)                                                                                             |              | 292                                                                     | (56)                                                       |
| Open Int (%)                                                                                            |              |                                                                         | (56)<br>1.1                                                |
|                                                                                                         |              | 292                                                                     | 1.1                                                        |
| Open Int (%)                                                                                            |              | 292<br>0.6                                                              |                                                            |
| Open Int (%) ADR/GDR Gainers                                                                            |              | 292<br>0.6<br>Last                                                      | 1.1<br><b>% Chg</b>                                        |
| Open Int (%) ADR/GDR Gainers SBI                                                                        |              | 292<br>0.6<br>Last<br>73.6                                              | 1.1<br><b>% Chg</b><br>2.4                                 |
| Open Int (%)<br>ADR/GDR Gainers<br>SBI<br>ICICI Bank                                                    |              | 292<br>0.6<br><b>Last</b><br>73.6<br>24.0                               | 1.1<br>% Chg<br>2.4<br>0.8                                 |
| Open Int (%)<br>ADR/GDR Gainers<br>SBI<br>ICICI Bank<br>Dr Reddy                                        |              | 292<br>0.6<br><b>Last</b><br>73.6<br>24.0<br>63.3                       | 1.1<br>% Chg<br>2.4<br>0.8<br>0.5                          |
| Open Int (%)<br>ADR/GDR Gainers<br>SBI<br>ICICI Bank<br>Dr Reddy<br>Wipro                               |              | 292<br>0.6<br><b>Last</b><br>73.6<br>24.0<br>63.3<br>5.1                | 1.1<br>% Chg<br>2.4<br>0.8<br>0.5<br>0.4                   |
| Open Int (%)<br>ADR/GDR Gainers<br>SBI<br>ICICI Bank<br>Dr Reddy<br>Wipro<br>ADR/GDR Losers             |              | 292<br>0.6<br><b>Last</b><br>73.6<br>24.0<br>63.3<br>5.1<br><b>Last</b> | 1.1<br>% Chg<br>2.4<br>0.8<br>0.5<br>0.4<br>% Chg          |
| Open Int (%)<br>ADR/GDR Gainers<br>SBI<br>ICICI Bank<br>Dr Reddy<br>Wipro<br>ADR/GDR Losers<br>Reliance |              | 292<br>0.6<br>73.6<br>24.0<br>63.3<br>5.1<br>Last<br>67.6               | 1.1<br>% Chg<br>2.4<br>0.8<br>0.5<br>0.4<br>% Chg<br>(1.2) |