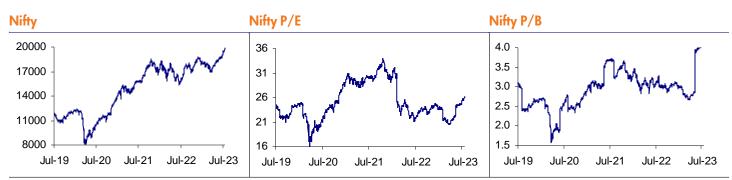

## **Market Snapshot**

| Marker Snapsna                                                                                          | זכ           |                                                                         |                                                            |
|---------------------------------------------------------------------------------------------------------|--------------|-------------------------------------------------------------------------|------------------------------------------------------------|
| Global Indices                                                                                          | Closing      | % Chg                                                                   | % YTD                                                      |
| Dow Jones                                                                                               | 35,061       | 0.3                                                                     | 5.8                                                        |
| NASDAQ                                                                                                  | 14,358       | 0.0                                                                     | 37.2                                                       |
| FTSE                                                                                                    | 7,588        | 1.8                                                                     | 1.8                                                        |
| CAC                                                                                                     | 7,327        | 0.1                                                                     | 13.2                                                       |
| DAX                                                                                                     | 16,109       | (0.1)                                                                   | 15.7                                                       |
| Russia                                                                                                  | 1,015        | (1.0)                                                                   | 4.6                                                        |
| Bovespa                                                                                                 | 117,552      | (0.2)                                                                   | 7.1                                                        |
| Nikkei                                                                                                  | 32,896       | 1.2                                                                     | 26.1                                                       |
| Hang Seng                                                                                               | 18,952       | (0.3)                                                                   | (4.2)                                                      |
| Shanghai Composite                                                                                      | 3,199        | 0.0                                                                     | 3.5                                                        |
| Indian Indices                                                                                          | Closing      | % Chg                                                                   | % YTD                                                      |
| Sensex                                                                                                  | 67,097       | 0.5                                                                     | 10.3                                                       |
| Nifty                                                                                                   | 19,833       | 0.4                                                                     | 9.5                                                        |
| MSCI India                                                                                              | 831          | 0.3                                                                     | 7.8                                                        |
| CNX Midcap                                                                                              | 36,839       | 0.7                                                                     | 16.9                                                       |
| BSE Smallcap                                                                                            | 34,036       | 0.6                                                                     | 17.7                                                       |
| Flows (USD mn)                                                                                          | Prev. Day MT |                                                                         |                                                            |
| FII                                                                                                     |              | 308                                                                     | 3,057                                                      |
| Provisional flows                                                                                       |              |                                                                         | (USD mn)                                                   |
| FIIs                                                                                                    |              |                                                                         | 142                                                        |
| Local                                                                                                   |              |                                                                         | (260)                                                      |
|                                                                                                         |              | _                                                                       |                                                            |
| Volumes                                                                                                 | USI          | D bn                                                                    | % Chg                                                      |
| Cash (NSE + BSE)                                                                                        |              | 8.7                                                                     | (12.3)                                                     |
| F&O (net)                                                                                               | 3,1          | 62.4                                                                    | (42.4)                                                     |
| FII F&O                                                                                                 | Stock        | Fut                                                                     | Index Fut                                                  |
| NL-1 (¢)                                                                                                |              |                                                                         |                                                            |
| Net (\$ mn)                                                                                             |              | 292                                                                     | (56)                                                       |
| Open Int (%)                                                                                            |              |                                                                         | (56)<br>1.1                                                |
|                                                                                                         |              | 292                                                                     | 1.1                                                        |
| Open Int (%)                                                                                            |              | 292<br>0.6                                                              |                                                            |
| Open Int (%) ADR/GDR Gainers                                                                            |              | 292<br>0.6<br>Last                                                      | 1.1<br><b>% Chg</b>                                        |
| Open Int (%) ADR/GDR Gainers SBI                                                                        |              | 292<br>0.6<br>Last<br>73.6                                              | 1.1<br><b>% Chg</b><br>2.4                                 |
| Open Int (%)<br>ADR/GDR Gainers<br>SBI<br>ICICI Bank                                                    |              | 292<br>0.6<br><b>Last</b><br>73.6<br>24.0                               | 1.1<br>% Chg<br>2.4<br>0.8                                 |
| Open Int (%)<br>ADR/GDR Gainers<br>SBI<br>ICICI Bank<br>Dr Reddy                                        |              | 292<br>0.6<br><b>Last</b><br>73.6<br>24.0<br>63.3                       | 1.1<br>% Chg<br>2.4<br>0.8<br>0.5                          |
| Open Int (%)<br>ADR/GDR Gainers<br>SBI<br>ICICI Bank<br>Dr Reddy<br>Wipro                               |              | 292<br>0.6<br><b>Last</b><br>73.6<br>24.0<br>63.3<br>5.1                | 1.1<br>% Chg<br>2.4<br>0.8<br>0.5<br>0.4                   |
| Open Int (%)<br>ADR/GDR Gainers<br>SBI<br>ICICI Bank<br>Dr Reddy<br>Wipro<br>ADR/GDR Losers             |              | 292<br>0.6<br><b>Last</b><br>73.6<br>24.0<br>63.3<br>5.1<br><b>Last</b> | 1.1<br>% Chg<br>2.4<br>0.8<br>0.5<br>0.4<br>% Chg          |
| Open Int (%)<br>ADR/GDR Gainers<br>SBI<br>ICICI Bank<br>Dr Reddy<br>Wipro<br>ADR/GDR Losers<br>Reliance |              | 292<br>0.6<br>73.6<br>24.0<br>63.3<br>5.1<br>Last<br>67.6               | 1.1<br>% Chg<br>2.4<br>0.8<br>0.5<br>0.4<br>% Chg<br>(1.2) |

#### Sectoral indices

|               | Closing | % Chg | % MTD | % YTD |
|---------------|---------|-------|-------|-------|
| BSE Auto      | 35,657  | 0.0   | 2.1   | 23.3  |
| BSE Bank      | 51,493  | 0.6   | 2.0   | 5.3   |
| BSE Cap Goods | 41,820  | 0.5   | 2.7   | 25.4  |
| BSE Cons dur  | 42,880  | 0.7   | 0.0   | 8.0   |
| BSE FMCG      | 19,231  | 0.4   | 2.9   | 19.6  |
| BSE IT        | 31,741  | 0.0   | 6.2   | 10.7  |
| BSE Health    | 26,477  | 0.5   | 2.6   | 15.0  |
| BSE Metal     | 21,287  | 0.2   | 3.5   | 2.1   |
| BSE Oil       | 19,268  | 0.6   | 5.8   | (5.6) |
| BSE Power     | 4,039   | 0.8   | 0.7   | (7.8) |
| BSE PSU       | 11,150  | 1.1   | 3.9   | 11.3  |
| BSE Realty    | 4,293   | 0.3   | 3.2   | 24.5  |
| BSE TECK      | 14,180  | (0.1) | 5.6   | 5.7   |