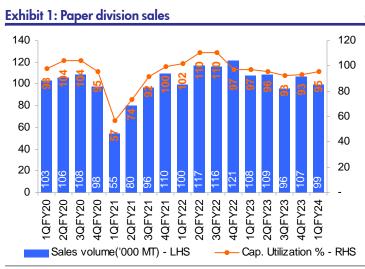

#### Paper division remains subdued, momentum to pick up in 2HFY24

The paper segment saw a 8% dip in sales volume YoY (down 7% QoQ) largely impacted by subdued demand across segments. However, the lower volume uptick was offset by better realization in writing paper and tissue, leading to a 2% decline in sales value to INR 8.4 bn. While demand for packaging paper too picked up from 2QFY24, demand for writing and printing paper and tissue is likely to see an uptick from 2HFY24.

#### Paper & pulp

- Demand for paper is slow due to the general slowdown. Due to the volatility of input prices net sales realization has also declined. Margin steady due to increase in efficiency. Writing and printing paper demand is expected to remain steady.
- Overall capacity utilization improved by 95% vs. 93% in 4QFY23.
- Expects to increase capacity from ~5 lakh tons per annum to 6.25 lakh tons per annum over three years.