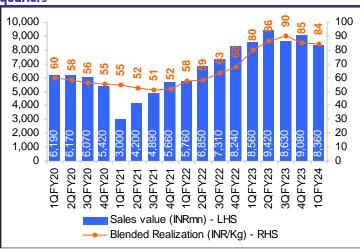

#### **Story in Charts**

Exhibit 2: Paper biz: Realization declined for two consecutive quarters

Source: Company, Antique

#### Paper division remains subdued, momentum to pick up in 2HFY24

The paper segment saw a 8% dip in sales volume YoY (down 7% QoQ) largely impacted by subdued demand across segments. However, the lower volume uptick was offset by better realization in writing paper and tissue, leading to a 2% decline in sales value to INR 8.4 bn. While demand for packaging paper too picked up from 2QFY24, demand for writing and printing paper and tissue is likely to see an uptick from 2HFY24.