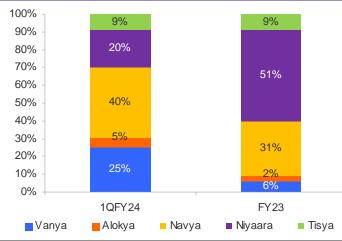

## Exhibit 3: Birla Navya and Vanya remain key contributors to sales booking in 1QFY24

Source: Company, Antique