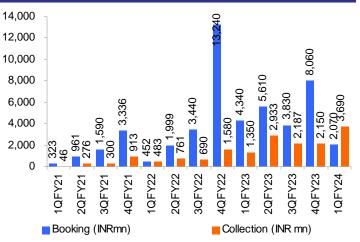

#### Exhibit 4: Sales booking and collection

Source: Company, Antique

#### **Real estate**

- Industry outlook: The Indian housing market continues to remain in a strong upcycle. It is expected to last over a couple of more years. The company will continue to focus on

   (a) The mid-income and luxury segment and
   (b) On the four key markets (MMR, NCR, Pune, and Bengaluru), which constitute +60% of the organized housing market.
- Sales performance: Due to a lack of new launches, more than 80% of the existing inventory across projects has been sold out; sales performance was soft at INR 2.07 bn. Expected to pick up pace with new launches as demand remains strong.
- Business development in 1QFY24 and 2QFY24 (to date): Acquired three projects with a cumulative GDV of INR 56 bn in 1QFY24. The company has further added two more projects in 2QFY24 with a cumulative GDV of INR 108 bn.
- Launch pipeline: 2HFY24 to remain launch heavy. Two projects in Bengaluru are to be launched (North Bengaluru and Rajeshwari Nagar), Birla Navya in 3QFY24, Tower B Niyaara (in 4QFY24), and Walkeshwar in 4QFY24. Launch timeline of other new projects: Pune, Sarjapur, Bengaluru, and Delhi in FY25; Thane would take longer.
- Delivery: Strong delivery pipeline for FY24. (a) Birla Alokya in 2QFY24, Birla Vanya in 3QFY24 and Birla Navya in 4QFY24.
- Rental assets: 1QFY24 net rental of INR 300 mn and 100% leased out; average rental INR 187/sq. ft./mth; expected annual rental INR 1.30 bn/year.
- On balance sheet leveraging: To remain at the current level by the end of next work but may go up to INR 25 bn if new deals are done. Short-term to be replaced by longterm debt. Has the ability to go with net debt of INR 50 bn, but would be cautious before loading on more debt; would consider going for max debt of INR 30-40 bn.
- Medium-term outlook: INR 30 bn in FY24/ INR 50 bn in FY25. INR 100 bn in the next 3-4 years.